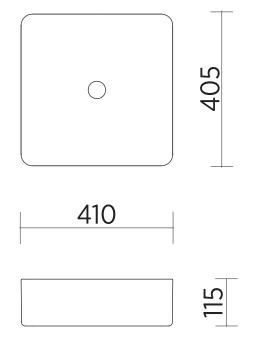

## Above counter basin, square

ORDER CODE 191900 Patra 400 basin

TAPHOLE No taphole

Suits 32 mm waste. WASTE OVERFLOW No overflow. MATERIAL Vitreous china.

FINISH Gloss. White. COLOUR

FIXING Always use the actual basin to verify cutout.

## Please note

- All measurements are in millimetres.
  Dimensions are nominal and subject to normal ceramic manufacturing variations of ±5mm.
- Fixing: Use silicone sealant. DO NOT USE EPOXY TYPE ADHESIVES.
- Always use the actual basin to verify cutout.
- Specifications may vary without notice as part of our continuous improvement practices.
- $\,$  Clean with a damp cloth. Do not use abrasive cleaners, liquids or pastes.