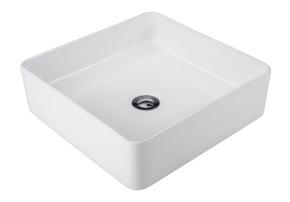

## **PATRA 400**

CERAMIC BASIN

## Above counter basin, square

ORDER CODE 191900 Patra 400 basin

TAPHOLE No taphole

Suits 32 mm waste. WASTE OVERFLOW No overflow. MATERIAL Vitreous china.

FINISH Gloss. White. COLOUR

FIXING Always use the actual basin to verify cutout.